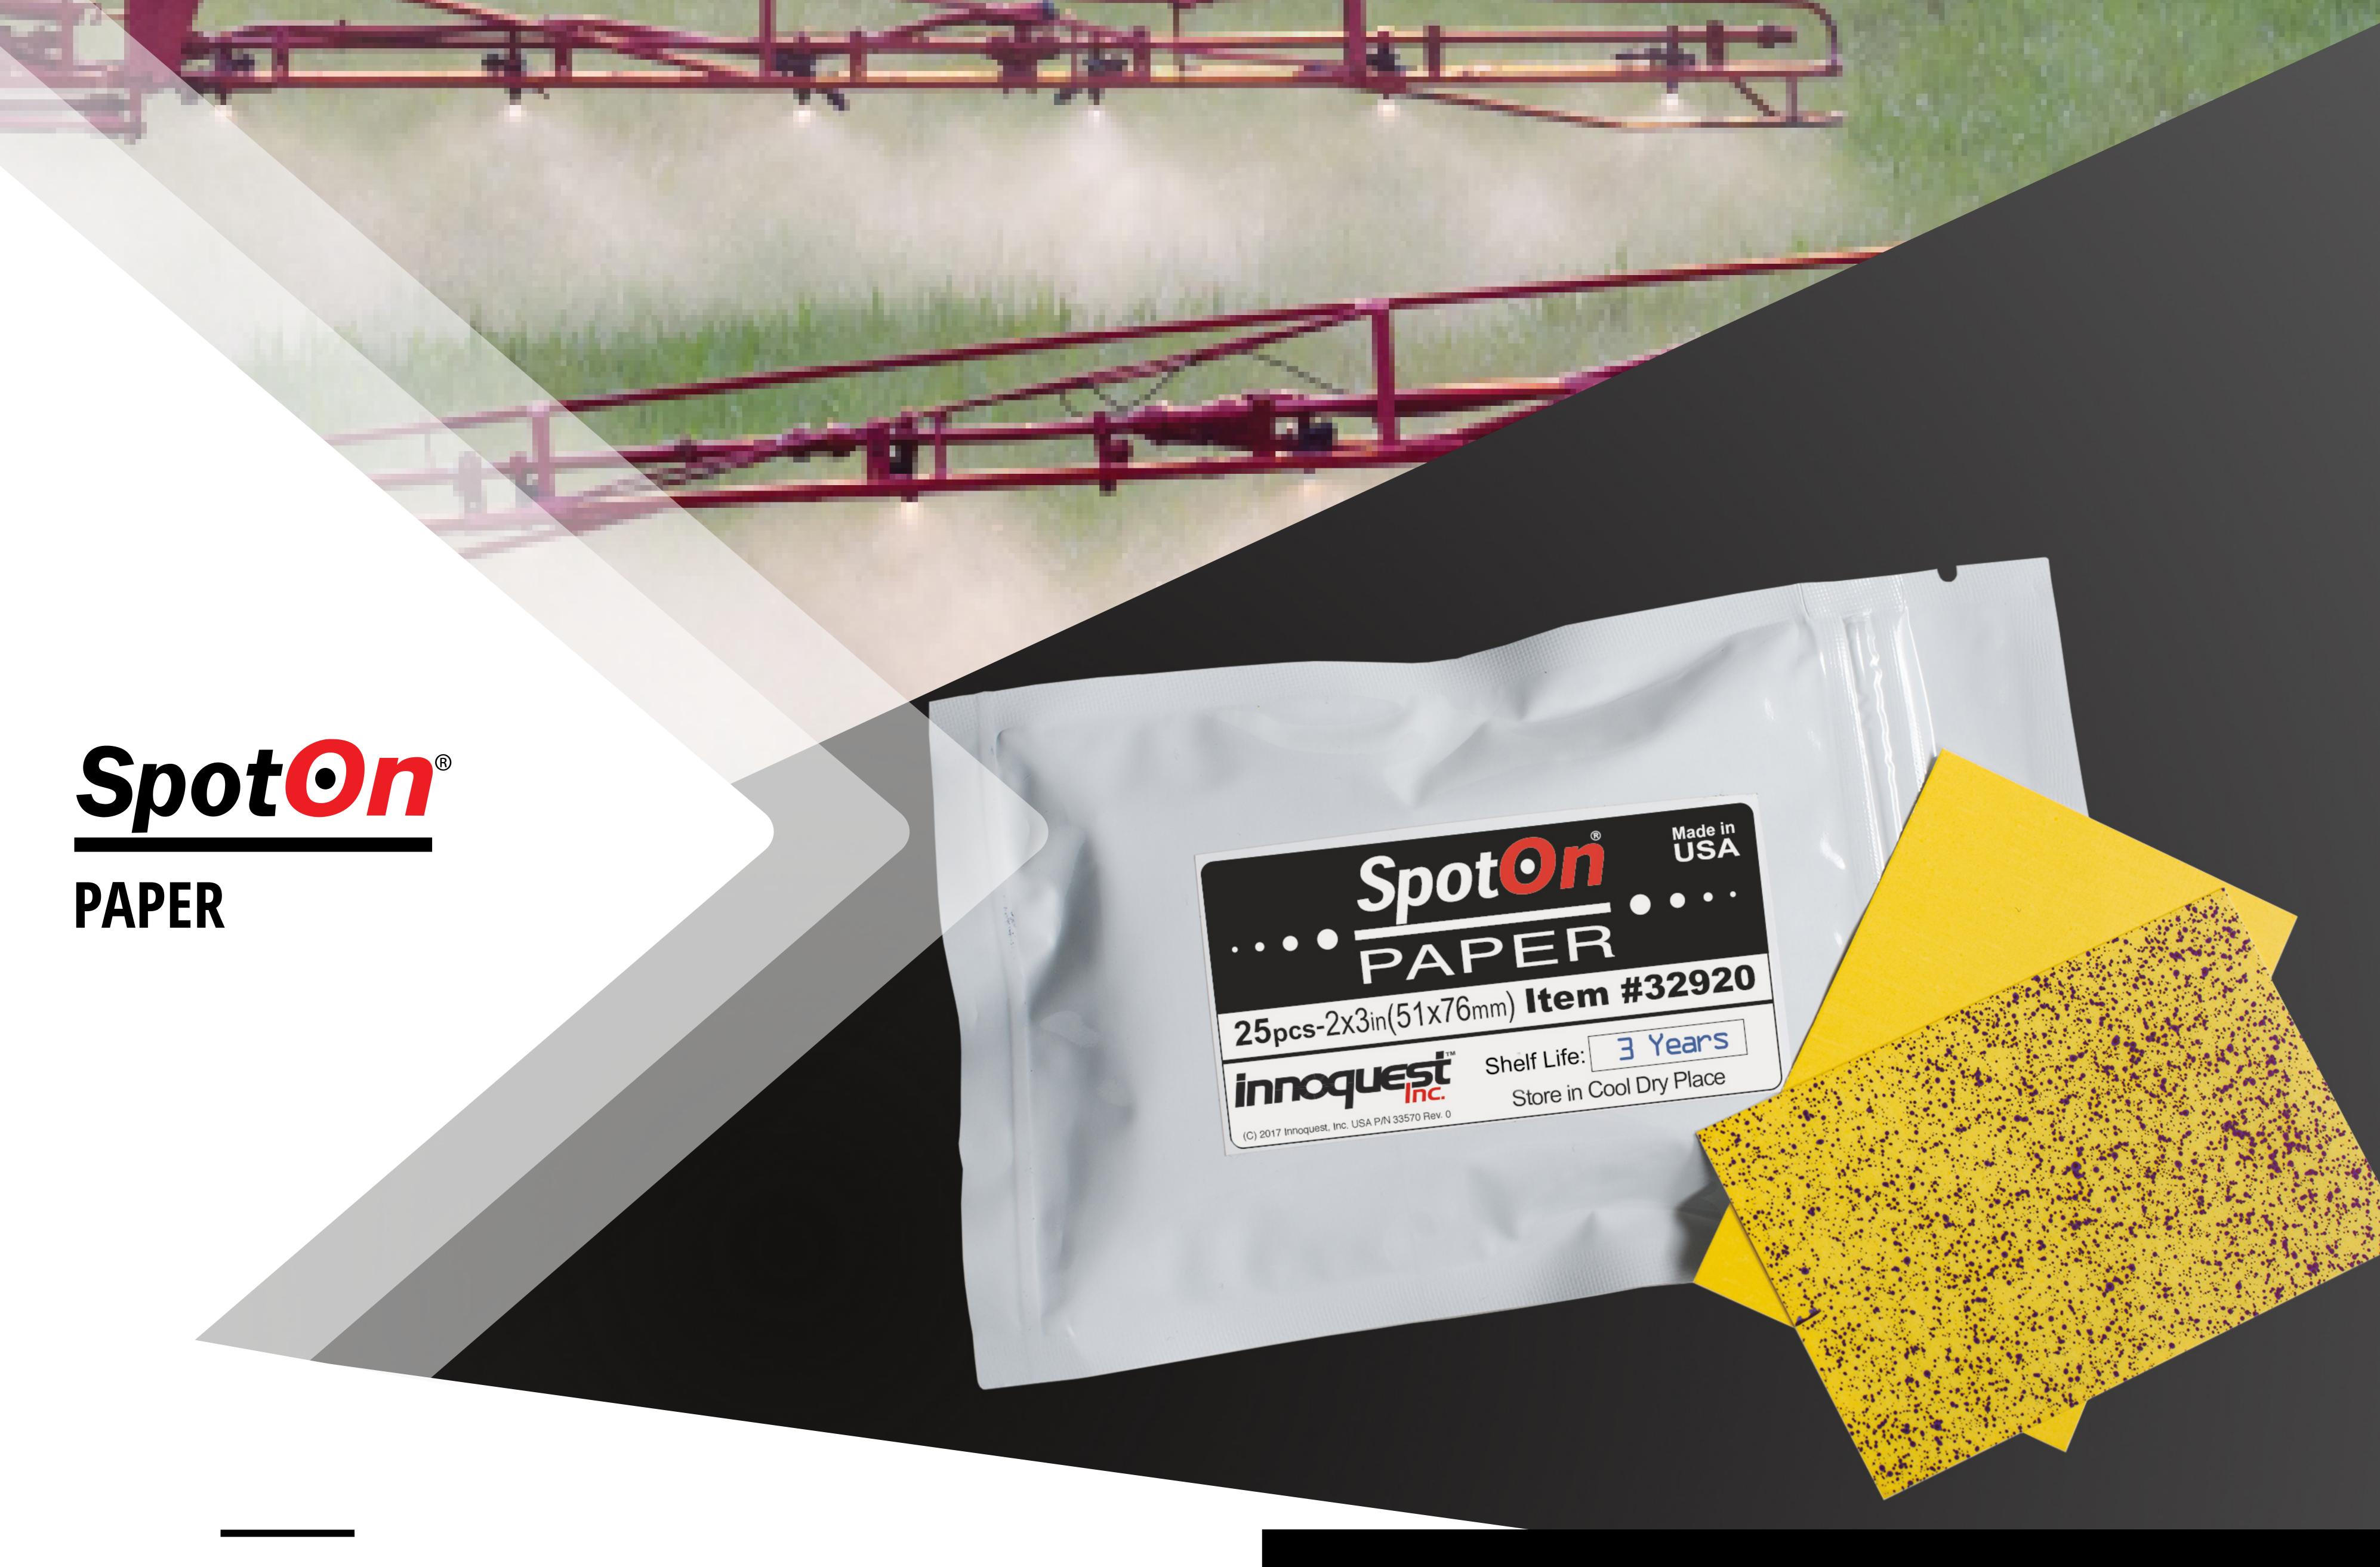

YELLOW WATER SENSITIVE PAPER TURNS
BLUE TO QUICKLY AND EASILY ASSESS
YOUR SPRAY COVERAGE

## **FEATURES**

- Does not warp in humid conditions
- Unique fully sealed package provides reclosable seal once opened
- Tightly controlled in-house proprietary production process
- Includes tweezers for handling to prevent accidental smudging
- Desiccant packet included to improve shelf life
- 3 year shelf life

## A VISUAL INSPECTION YIELDS IMMEDIATE ASSESSMENTS

- Visualize spray coverage
- Visualize droplet size and uniformity
- Visualize off target application

Visit us at www.innoquestinc.com for complete details.

Paper • Item #: 32920 • Qty: 25 pieces • Size: 2x3in (51x76mm) • One year warranty • Made in USA

Item #: 32930 • Qty: 50 pieces • Size: 1x3in (25x76mm) • One year warranty • Made in USA

Item #: 34430 • Qty: 5 pieces • Size: 9.5x11.75in (24x30cm) • One year warranty • Made in USA